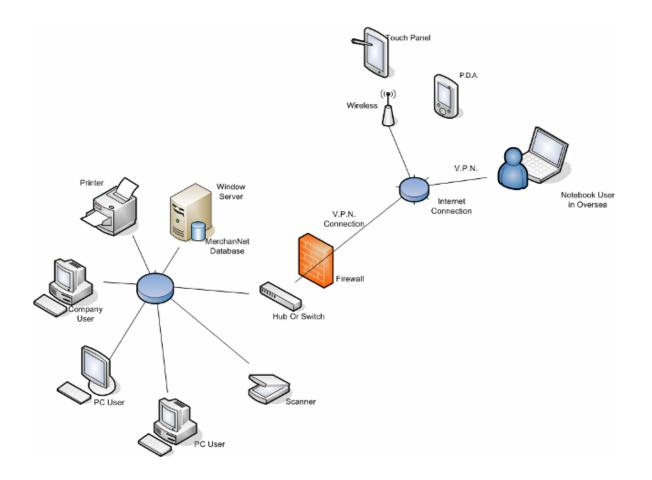

QC audit analysis chart to review factory's quality performance.

Remote Access QualityNet Database over internet, able to view Factor audit report and QC inspection result during overseas trip or out of office.